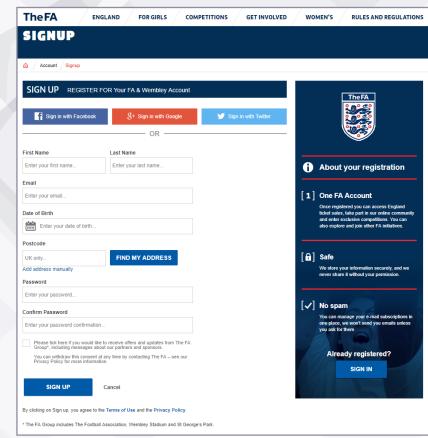

### STEP 01

To access the form, head over to www.TheFA.com/account/signup

# STEP 02

On completion of the form, the individual will have access to their FAN account and a FAN number generated. This can be shared with club officials when adding players to their club.